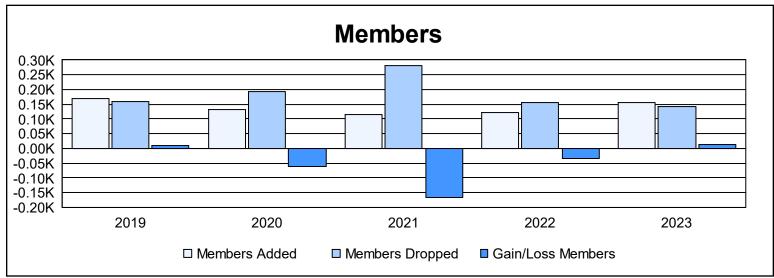

District 19 A As of June 2023 Cumulative

| Year      | New<br>Clubs | Dropped<br>Clubs | Gain/<br>Loss<br>Clubs | New<br>Members | Charter<br>Members | Reinstate<br>Members | Transfer<br>Members | Total<br>Member<br>Added | Total<br>Members<br>Dropped | Gain/<br>Loss<br>Members |
|-----------|--------------|------------------|------------------------|----------------|--------------------|----------------------|---------------------|--------------------------|-----------------------------|--------------------------|
| 2018-2019 | 2            | 3                | -1                     | 100            | 54                 | 10                   | 4                   | 168                      | 158                         | 10                       |
| 2019-2020 | 1            | 6                | -5                     | 89             | 25                 | 16                   | 3                   | 133                      | 193                         | -60                      |
| 2020-2021 | 2            | 4                | -2                     | 41             | 51                 | 11                   | 12                  | 115                      | 281                         | -166                     |
| 2021-2022 | 0            | 2                | -2                     | 72             | 15                 | 32                   | 3                   | 122                      | 155                         | -33                      |
| 2022-2023 | 1            | 4                | -3                     | 122            | 27                 | 1                    | 5                   | 155                      | 141                         | 14                       |
| Average   | 1            | 4                | -3                     | 85             | 34                 | 14                   | 5                   | 139                      | 186                         | -47                      |