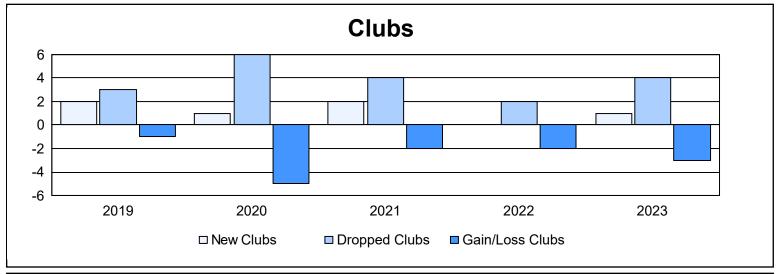

District 19 A As of June 2023 Cumulative

| Year      | New<br>Clubs | Dropped<br>Clubs | Gain/<br>Loss<br>Clubs | New<br>Members | Charter<br>Members | Reinstate<br>Members | Transfer<br>Members | Total<br>Member<br>Added | Total<br>Members<br>Dropped | Gain/<br>Loss<br>Members |
|-----------|--------------|------------------|------------------------|----------------|--------------------|----------------------|---------------------|--------------------------|-----------------------------|--------------------------|
| 2018-2019 | 2            | 3                | -1                     | 100            | 54                 | 10                   | 4                   | 168                      | 158                         | 10                       |
| 2019-2020 | 1            | 6                | -5                     | 89             | 25                 | 16                   | 3                   | 133                      | 193                         | -60                      |
| 2020-2021 | 2            | 4                | -2                     | 41             | 51                 | 11                   | 12                  | 115                      | 281                         | -166                     |
| 2021-2022 | 0            | 2                | -2                     | 72             | 15                 | 32                   | 3                   | 122                      | 155                         | -33                      |
| 2022-2023 | 1            | 4                | -3                     | 122            | 27                 | 1                    | 5                   | 155                      | 141                         | 14                       |
| Average   | 1            | 4                | -3                     | 85             | 34                 | 14                   | 5                   | 139                      | 186                         | -47                      |